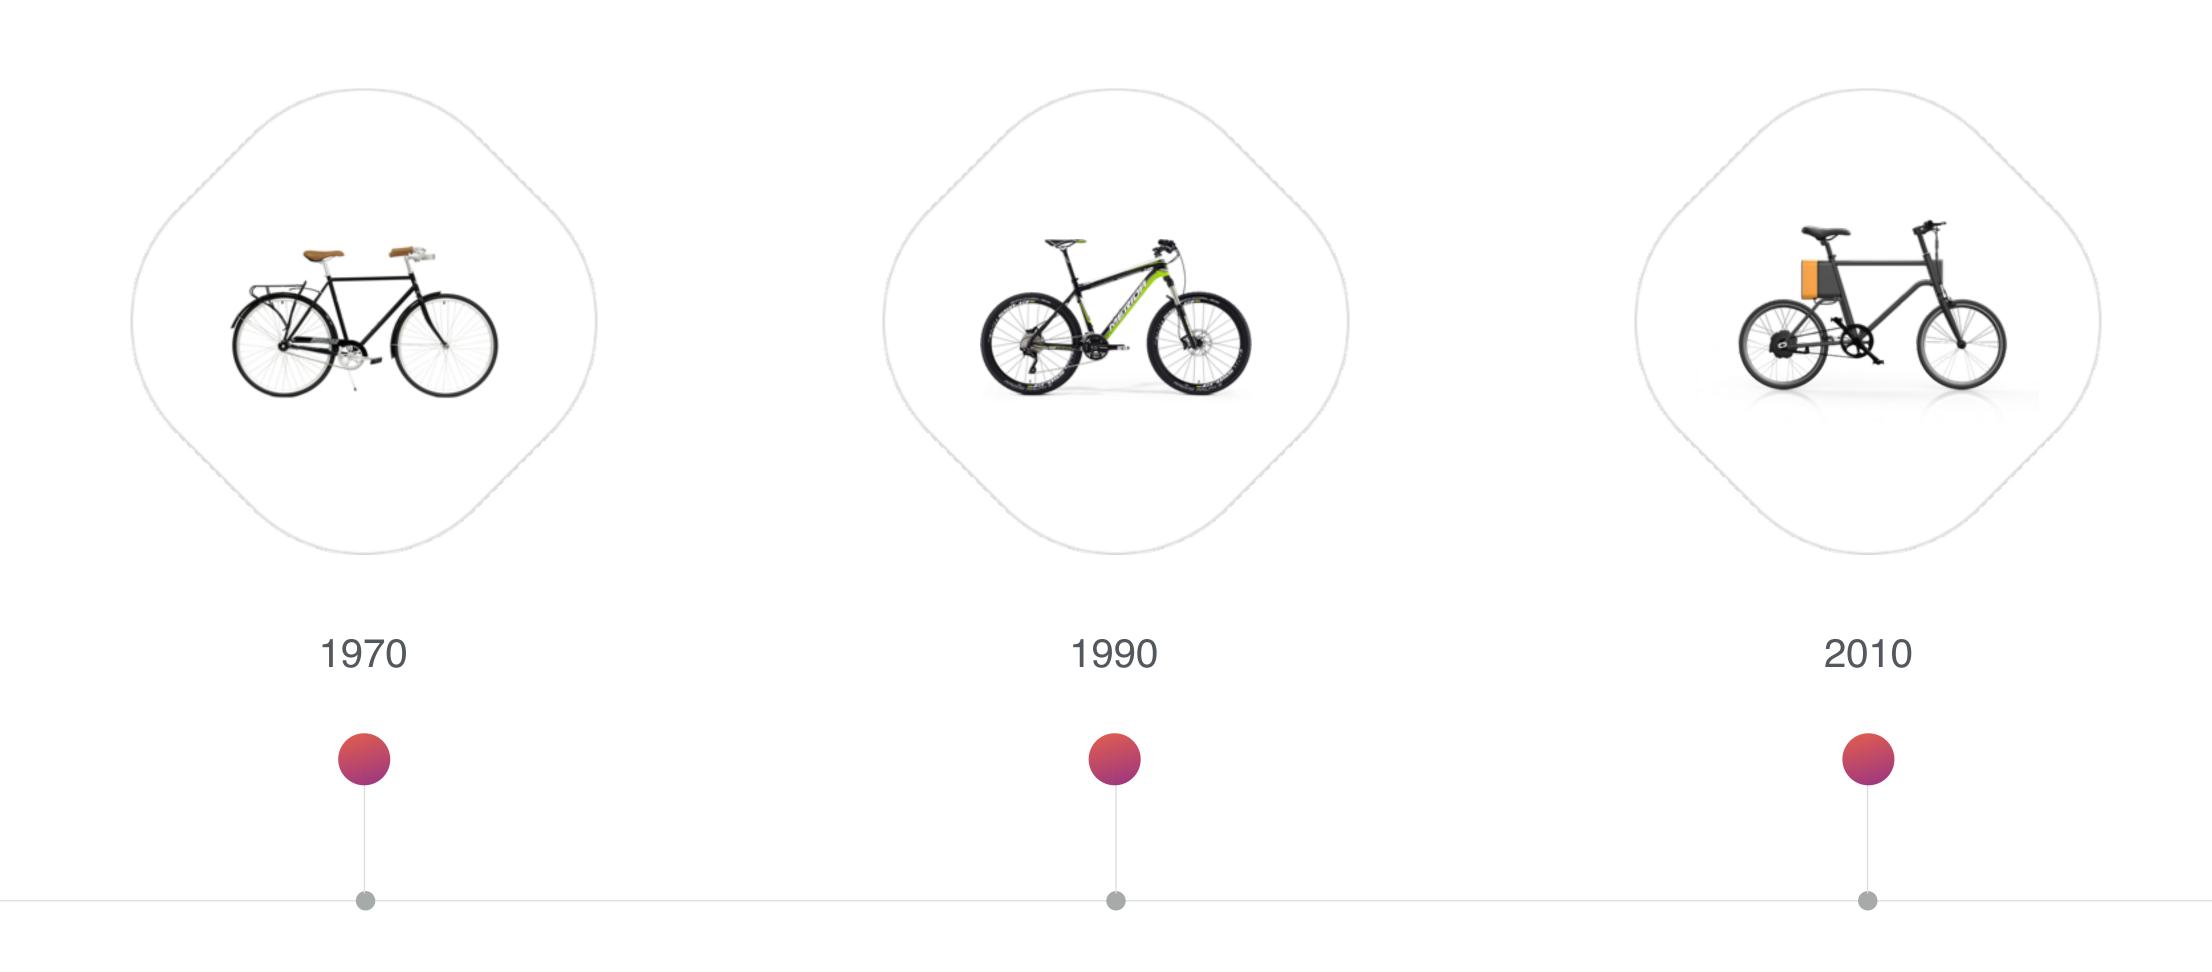

### Three Revolutions In Bicycle Industry

The Future Of The Bicycle

1 Know more about young generation

Why
Choose
Yunbike?

2 Smart E-bike combined with design and technology

High cost performance